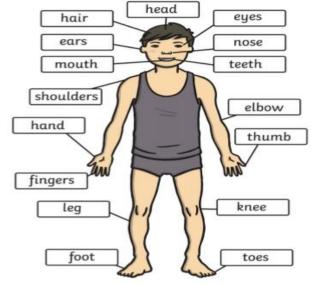

olayect.

### NPA Knowledge Organiser: Year 1 Science - Summer term







## Animals including Humans



# Key vocabulary to describe the features of different animals

| head     | body   |
|----------|--------|
| eyes     | ears   |
| mouth    | teeth  |
| leg      | tail   |
| wing     | claw   |
| fin      | scales |
| feathers | fur    |
| beak     | paws   |
| hooves   | hair   |

# Parts of the human body



#### The 5 senses

| Sense | Part of the body it is linked