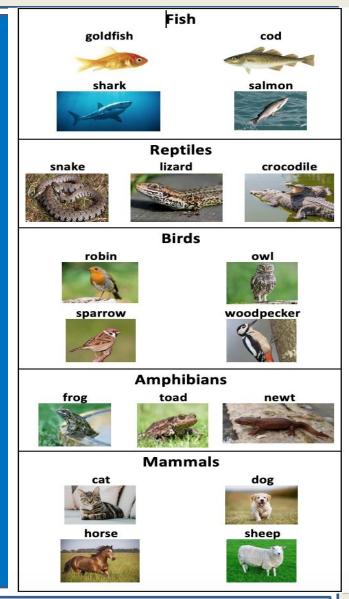

### By the end of this unit, You will be able to:

- Identify, describe, compare and name a variety of common animals including fish, amphibians, reptiles, birds and mammals (including pets)
- Identify and name a variety of common animals that are carnivores, herbivores and omnivores
- Identify, name, draw and label the basic parts of the human body and say which part of the body is associated with each sense.